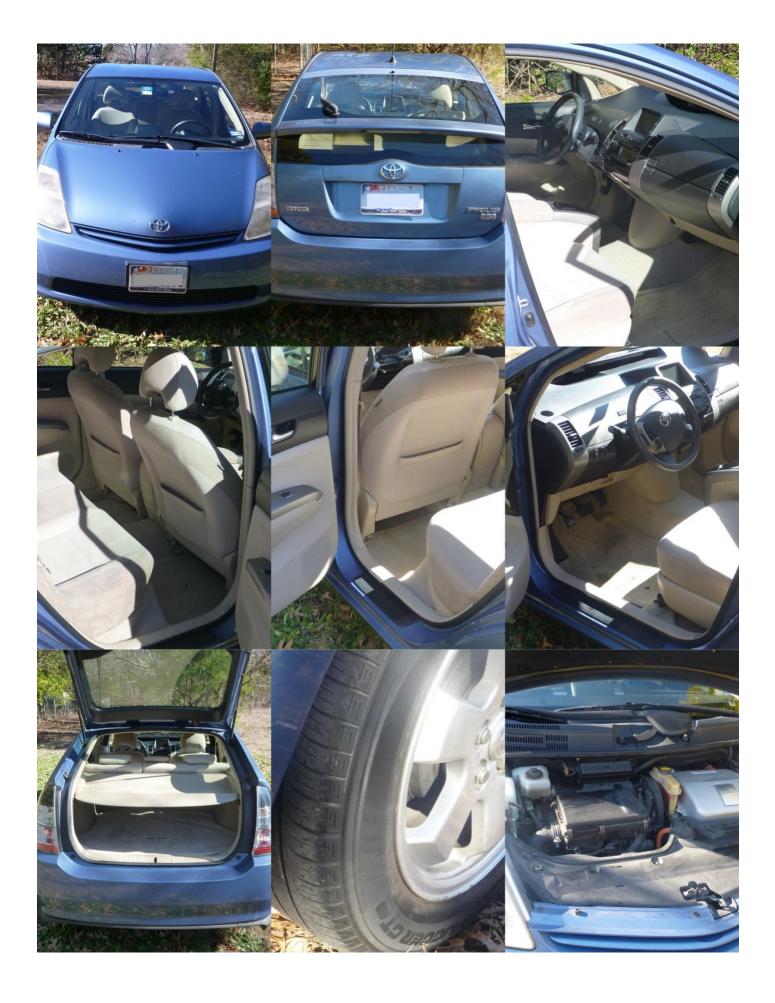

## Features:

- Automatic Climate Control
- Power Windows/Locks/Mirrors
- Heated Mirrors
- Remote Keyless Entry
- Cruise Control
- 7" LCD touchscreen
- 6-speaker AM/FM/CD audio system
- ABS w/EBD
- TRAC (traction control)
- Brake Assist ABS
- 15" Alloys on P185/65R15 Tires
- Dr & Fr Pass Dual Stage Air Bags (SRS)
- Side Impact Door Beams
- Carpet Floor Mats
- Rear Bumper Protector
- Custom Tape Stripe
- Kenwood Powered Subwoofer KSC-SW1
- Audio input jack

Car has been well maintained. Two accidents were sheet metal and bumper related – frame not impacted.

The car is in good condition with these known issues:

Left outside mirror is stuck in one position, so we added a convex mirror for visibility.

Gas tank won't fill all the way due to a stiff tank bladder.

The spare key is missing.

The retractable tonneau hatch storage cover won't retract.

The original traction battery was replaced in 2015.

I have the manuals and full maintenance records for the car.