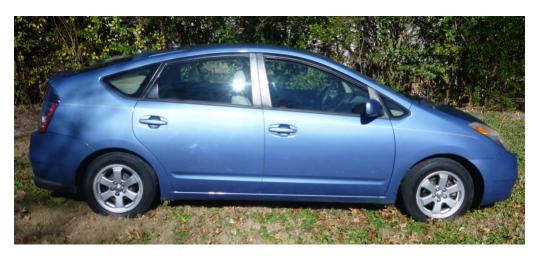

## **Toyota Prius For Sale by Owner**

Year: 2004

Mileage: 128,200

VIN#: JTDKB20U340097931 Purchased: 7/31/2004

Original Package: #3

Ext Color: Seaside Pearl (Blue)
Int Color: Brown / Ivory

The title is clean – I am the original owner and my daughter and I were the only drivers.

Great mileage – between 44-52 mpg.

Asking Price: \$4,200 (KBB range \$3,651-\$5,040)

Located in Fairview, TX (between Allen and McKinney)