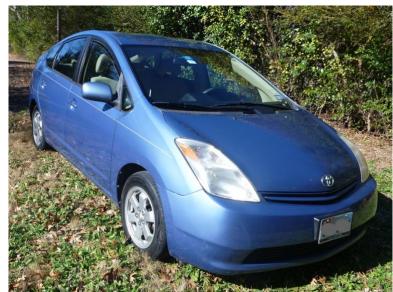

## **Toyota Prius For Sale by Owner**

Year: 2004

Mileage: 128,200

VIN#: JTDKB20U340097931 Purchased: 7/31/2004

Original Package: #3

Ext Color: Seaside Pearl (Blue)
Int Color: Brown / Ivory

The title is clean – I am the original owner and my daughter and I were the only drivers.

Great mileage – between 44-52 mpg.

Asking Price: \$4,200 (KBB range \$3,651-\$5,040)

Located in Fairview, TX (between Allen and McKinney)